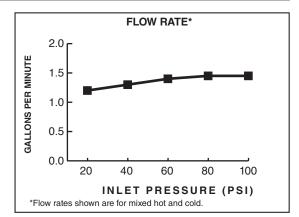

### **GENERAL DESCRIPTION:**

Single control bar faucet featuring brass swivel spout and single function pull-down spray head. 35 mm ceramic disc valve cartridge, metal body and ADA metal lever handle. Includes integrated 39" color coded braided stainless steel supply hoses with 3/8" compression connections. Durable braided nylon spray hose is complete with two integral check valves. Maximum flow rate is 1.5 gpm / 5.7 L/ min. Metal mounting shank with brass fixation ring. Fitting can be mounted with or without escutcheon plate (sold separately).

# BEALE<sup>™</sup> PULL-DOWN BAR FAUCET

1.5 gpm/5.7 L/min. FLOW RATE

|                   |                             | Finish Options     |                           |
|-------------------|-----------------------------|--------------------|---------------------------|
|                   |                             | Polished<br>Chrome | PVD<br>Stainless<br>Steel |
| Product<br>Number | Description                 | 002                | 075                       |
| 4931410           | Beale Pull-Down Bar Faucet. |                    |                           |