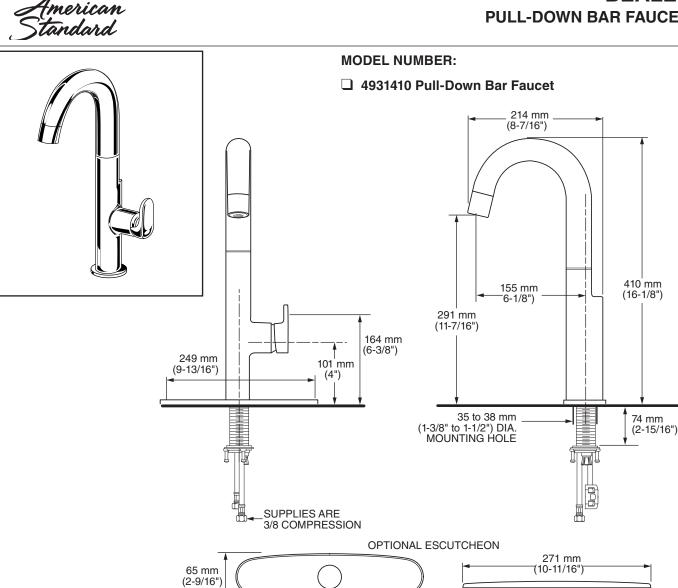

# BEALE<sup>™</sup> **PULL-DOWN BAR FAUCET**

### **GENERAL DESCRIPTION:**

Single control bar faucet featuring brass swivel spout and single function pull-down spray head. 35 mm ceramic disc valve cartridge, metal body and ADA metal lever handle. Includes integrated 39" color coded braided stainless steel supply hoses with 3/8" compression connections. Durable braided nylon spray hose is complete with two integral check valves. Maximum flow rate is 1.5 gpm / 5.7 L/ min. Metal mounting shank with brass fixation ring. Fitting can be mounted with or without escutcheon plate (sold separately).

#### SUGGESTED SPECIFICATION:

Single control bar pull-down faucet shall feature a brass swivel spout with pull-down spray including two check valves, metal body and handle. Shall also feature 35 mm washerless ceramic disc valve cartridge and flexible Stainless Steel supply hoses. Faucet shall be American Standard Model # 4931410.